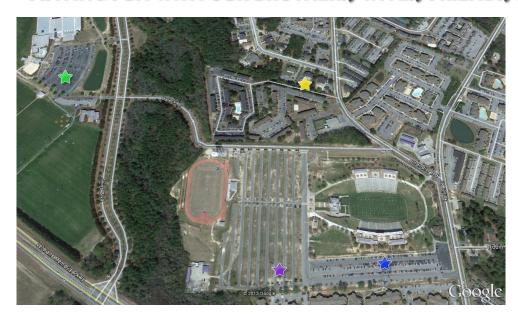

## The <u>RAC</u> at Georgia Southern 2687 Bunny Akins Blvd Statesboro, Georgia 30458

We tailgate at the RAC and you are invited! Let us know if you plan to stop by. Hosts are: Larry & Tonya Sands and Eric Moore. Call/Text: