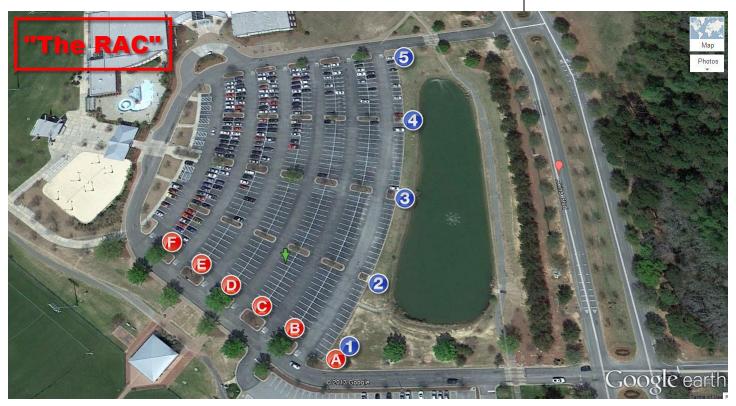

## The <u>RAC</u> at Georgia Southern 2687 Bunny Akins Blvd Statesboro, Georgia 30458

We tailgate at the RAC and you are invited! Let us know if you plan to stop by. Hosts are: Larry & Tonya Sands and Eric Moore. Call/Text:

## The "C1" Grid Coordinates are:

- Lat: 32.41548 (32°24′55.737"N)
- Long: -81.79165 (81°47'29.945"W)

We will announce the spot as "C2", "B1", "A4", or so forth, so you will know exactly where we are.